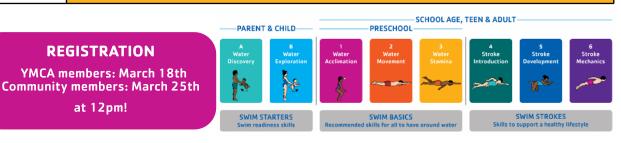

#### **PRICES:**

Member: \$58.50 Non-member: \$99.50 \*Only family memberships qualify for lower prices

**SPRING SESSION:** April 8-May 18

Lessons meet once per week for 6 weeks

at 12pm!